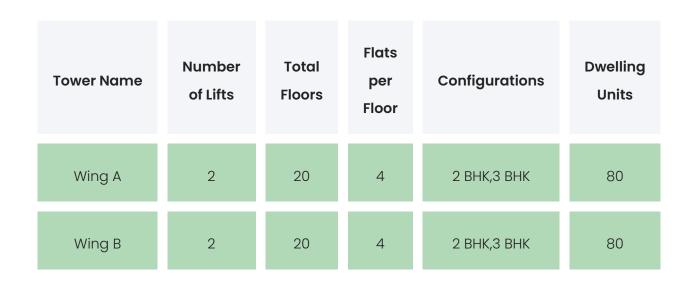

ypography  |
|----------------------------------|-----------|-------------|
| Completed on 31st December, 2020 | 3.38 Acre | 2 BHK,3 BHK |

#### **Project Amenities**

| Consults | Badminton Court,Cricket Pitch,Tennis         |
|----------|----------------------------------------------|
| Sports   | Court,Swimming Pool,Kids Play Area,Gymnasium |
|          |                                              |

| Leisure                | NA                                                         |
|------------------------|------------------------------------------------------------|
| Business & Hospitality | NA                                                         |
| Eco Friendly Features  | Waste Segregation,Rain Water Harvesting,Landscaped Gardens |

JYOTI SUKRITI

# **BUILDING LAYOUT**



First Habitable Floor

NA

#### Services & Safety

• Security: NA

• Fire Safety: NA

• Sanitation: NA

• Vertical Transportation: NA

# FLAT INTERIORS

| Configuration    | RERA Carpet Range |
|------------------|-------------------|
| 2 BHK            | 784 sqft          |
| 3 BHK            | 892 sqft          |
| 2 BHK            | 784 sqft          |
| 3 BHK            | 892 sqft          |
|                  |                   |
| Floor To Ceiling | <b>Height</b> NA  |
| Views Availa     | ı <b>ble</b> NA   |

| Flooring                     | Vitrified Tiles |
|------------------------------|-----------------|
| Joinery, Fittings & Fixtures | NA              |
| Finishing                    | NA              |
| HVAC Service                 | NA              |
| Technology